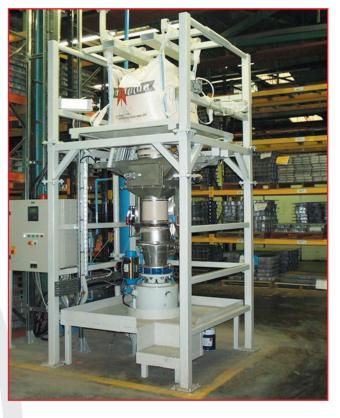

Standard modules combined with bespoke equipment to provide a product specific discharge solution.

A standard deep dish with integral knives and dust seal for discharging single trip bags.