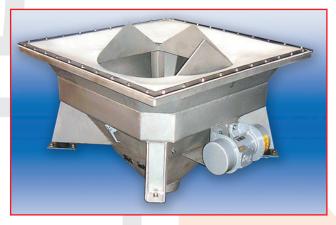

Standard modules combined with bespoke equipment to provide a product specific discharge solution.

A standard deep dish with integral knives and dust seal for discharging single trip bags.