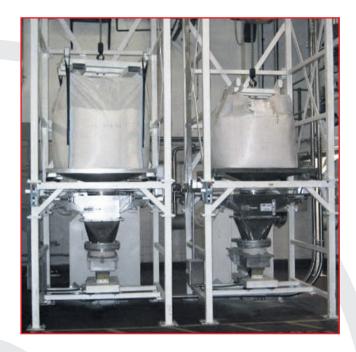

## THE SIMPLE & EFFECTIVE SOLUTION FOR THE EMPTYING OF BULK BAGS

In tandem a pair of units with special paint finish, handling sugar and salt for a major snack food manufacturer.

The cost effectiveness of the FIBC Discharge Unit is based around the use of a system of bolted and welded tubular mild steel modules. These form the main structural support and are sized to suit the popular range of Bulk Bags currently used across many industry sectors. Finish painted in a blue hammerite. the modules are designed for both ease of transport and simple installation. They are offered with a wide range of standard options to minimise cost yet enhance the selection procedure.